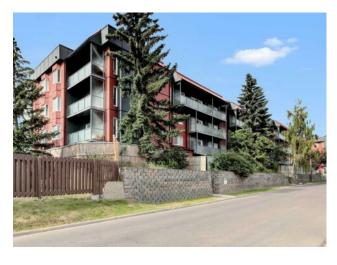

## 306, 335 Garry Crescent NE Calgary, Alberta

MLS # A2154003

\$174,900

| Division: | Greenview                          |        |                   |  |
|-----------|------------------------------------|--------|-------------------|--|
| Type:     | Residential/Low Rise (2-4 stories) |        |                   |  |
| Style:    | Apartment                          |        |                   |  |
| Size:     | 701 sq.ft.                         | Age:   | 1982 (42 yrs old) |  |
| Beds:     | 1                                  | Baths: | 1                 |  |
| Garage:   | Assigned, Underground              |        |                   |  |
| Lot Size: | -                                  |        |                   |  |
| Lot Feat: | -                                  |        |                   |  |

Features: Chandelier

Inclusions:

N/A

Great Value & Affordable 700sqft Landmark Gardens Condo. Secured Heated Underground Parking. 1Bed/1Bath located just off McKnight Trail close to Deerfoot Trail, YYC Airport, Major Shopping Centers, City Transit, Community Recreational Facility, Parks, Off Leash Dog Park, Nose Hill & Bike Paths. Large Balcony with modern Frosted Glass Privacy Panel Railing highlight recent exterior building upgrades. Wood Burning Fireplace adds a unique & warm characteristic. Ample cupboard & counter space in the Kitchen, Dining area with Chandelier. 4pc bathroom. Secure Safe Building.