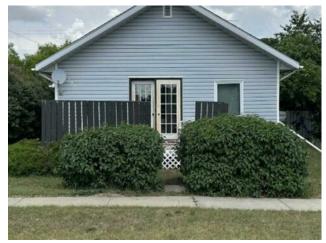

## 202 3 Avenue E Hanna, Alberta

## MLS # A2125810

## \$89,900

| Division: | NONE               |             |                    |
|-----------|--------------------|-------------|--------------------|
| Туре:     | Residential/House  |             |                    |
| Style:    | 1 and Half Storey  |             |                    |
| Size:     | 976 sq.ft.         | Age:        | 1922 (102 yrs old) |
| Beds:     | 2                  | Baths:      | 1                  |
| Garage:   | Off Street         |             |                    |
| Lot Size: | 0.14 Acre          |             |                    |
| Lot Feat: | Back Lane, Back Ya | ard, Corner | Lot                |
|           | Water:             | -           |                    |
|           | Sewer:             | -           |                    |
|           | Condo Fee:         | ; -         |                    |
|           | LLD:               | -           |                    |
|           | Zoning:            | R2          |                    |
|           | Utilities:         | -           |                    |
|           |                    |             |                    |

Heating:

Floors:

Roof:

**Basement:** 

Foundation:

**Exterior:** 

Charming 2 bedroom home that has been well taken care of. 100 amp service and hwt replaced in 2017. Has a large backyard and off street parking. Located in a quiet area of town close to amenities.