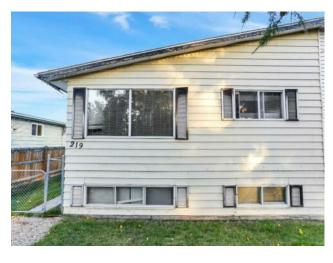

## 219 Overdown Red Deer, Alberta

MLS # A2121831

\$275,000

| Division: | Oriole Park                             |         |                   |  |  |
|-----------|-----------------------------------------|---------|-------------------|--|--|
| Type:     | Residential/Duplex                      |         |                   |  |  |
| Style:    | Bi-Level, Side by Side                  |         |                   |  |  |
| Size:     | 867 sq.ft.                              | Age:    | 1977 (47 yrs old) |  |  |
| Beds:     | 2                                       | Baths:  | 2                 |  |  |
| Garage:   | Gravel Driveway, Single Garage Detached |         |                   |  |  |
| Lot Size: | 0.09 Acre                               |         |                   |  |  |
| Lot Feat: | Standard Shap                           | ped Lot |                   |  |  |

**Features:** Laminate Counters, Storage

Inclusions:

N.A

Welcome to 219 Overdown Drive! This home would be fantastic for a first time buyer looking to get into the market or any investor. Located on a beautifully treed street in Oriole Park, this legally suited duplex boasts 3 bedrooms, 2 full bathrooms, and a single garage in the back. Both tenants have lived in the property for some time now and would love to stay. The roof was done in 2020.