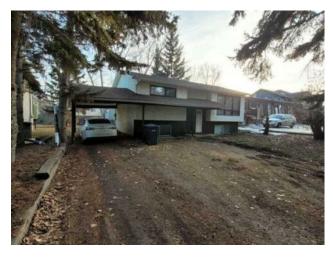

## 4415 48 Avenue Sylvan Lake, Alberta

MLS # A2121083

\$374,900

| Division: | NONE                                                                       |        |                   |  |  |
|-----------|----------------------------------------------------------------------------|--------|-------------------|--|--|
| Type:     | Residential/House                                                          |        |                   |  |  |
| Style:    | Bi-Level                                                                   |        |                   |  |  |
| Size:     | 892 sq.ft.                                                                 | Age:   | 1977 (48 yrs old) |  |  |
| Beds:     | 4                                                                          | Baths: | 1 full / 1 half   |  |  |
| Garage:   | Attached Carport, Parking Pad                                              |        |                   |  |  |
| Lot Size: | 0.19 Acre                                                                  |        |                   |  |  |
| Lot Feat: | Back Yard, City Lot, Few Trees, Front Yard, Lawn, Gentle Sloping, Level, S |        |                   |  |  |

Inclusions: n/a

n/a

For additional information, please click on Brochure button below. Nice home with illegal basement suite that is currently rented out up and down. Upstairs tenant has lived here for 15+ years and would like to stay. Basement was recently renovated. Huge back yard with mature trees and fence along back and west side. Deck off of kitchen for those warm summers nights as you relax after a day at the beach which is in walking distance. School 1 block away, walking distance to all amenities including Sylvan's sports center. Basement illegal suite is 2 bedroom, private entrance and separate power meter. Upstairs is 2 bedroom as well. Beautifully maintained home with endless opportunities.